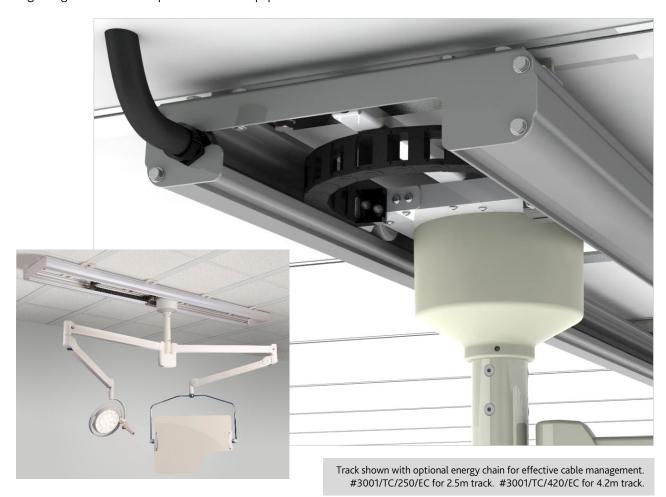

## A patented strong and easy to install ceiling track system

The Kenex range of aluminium ceiling tracks provide strong and easy to install systems for suspending radiation shields, surgical lights and other suspended medical equipment.

#### **Features**

- The patented design includes the option of an integrated cable management energy chain, which eliminates the need for an untidy festoon cable system with multiple cable holders.
- > The unique aluminium profile ensures smooth movement along the full length of the track.
- > The track & carriage accommodates heavy loads, providing many years of use.
- > Two carriages can be installed for independent movement of up to four suspended devices. Each carriage can be installed with independent cable management if required.
- Each track system can be installed one rail at a time, ensuring quick, easy installation to Unistrut (or equivalent) ceiling channels.
- > Standard lengths: 2.5 m or 4.2 m.
- > Bespoke lengths available.