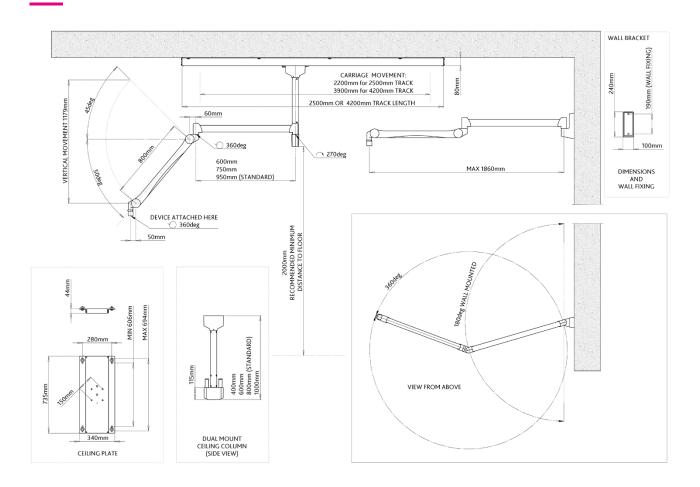

## Equipment weights & part numbers

Ceiling track & carriage: 2.5 m (#3001/TC/250): **50 kg**4.2 m (#3001/TC/420): **72 kg**Track cable management: 2.5 m (#3001/TC/250/EC) **1.3 kg**4.2 m (#3001/TC/420/EC) **1.7 kg** 

Additional track carriage: For use in 2.5 m or 4.2 m track (#3001/3.25): **4.6 kg** 

Dual mount ceiling column: 40 cm (#300/COLUMN/40): **10 kg** 60 cm (#300/COLUMN/60): **11.2 kg** 

80 cm (#300/COLUMN-2): **12.5 kg** 100 cm (#300/COLUMN/100): **14.7 kg** 