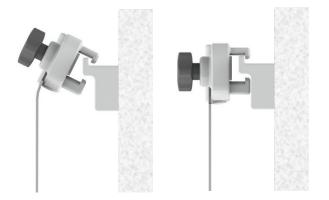

# Wall racks for lower body radiation shields and removable top shields

This wall rack set includes two wall racks, one for a lower body radiation shield and one for removable top shields. Please note, shielding is not included and is shown here for display purposes only.

#### Wall rack for lower body radiation shield

This wall rack provides a secure storage location for Kenex lower body radiation shields (type 312). The unique design utilises strong engineering plastic to effectively store a shield of any size.

#### **Technical information:**

Wall rack for lower body radiation shield

Any Kenex lower body radiation shield (type 312) can simply 'rotate onto' the wall rack. This docking feature minimises the required wall space, as the shield does not need to be slid on laterally.

#### Weights & dimensions

Width: 400 mm Depth: 37 mm Height: 55 mm Weight: 0.8 kg

Wall fastenings are not included.