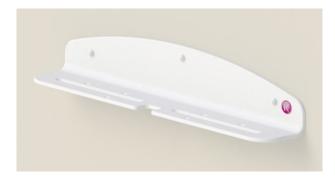

# Wall rack for top shields

This wall rack provides a secure storage location for the removable upper tops, used on Kenex lower body radiation shields (type 312).

Maximum configuration:  $1 \times 57$  cm wide top &  $2 \times 27$  cm wide tops, standard or reduced height.

#### **Technical information:**

Wall rack for top shields

Any top shield used in conjunction with the Kenex range of lower body radiation shields (type 312), easily drops into slots machined into this strong, plastic wall rack. The compact size enables the tops to be located within a small area on a wall.

### Weights & dimensions

Width: 600 mm Depth: 108 mm Height: 108 mm Weight: 1 kg

Wall fastenings are not included.