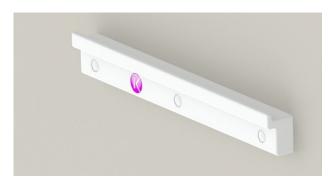

#### Wall rack for lower body radiation shield

This wall rack provides a secure storage location for Kenex lower body radiation shields (type 312). The unique design utilises strong engineering plastic to effectively store a shield of any size.

#### **Technical information:**

Wall rack for lower body radiation shield

Any Kenex lower body radiation shield (type 312) can simply 'rotate onto' the wall rack. This docking feature minimises the required wall space, as the shield does not need to be slid on laterally.

#### Weights & dimensions

Width: 400 mm Depth: 37 mm Height: 55 mm Weight: 0.8 kg

Wall fastenings are not included.