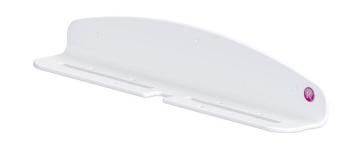

# Wall rack for top shields

This wall rack provides a secure storage location for the removable upper tops, used on Kenex lower body radiation shields (type 312).

Maximum configuration:  $1 \times 57$  cm wide top &  $2 \times 27$  cm wide tops, standard or reduced height.

#### **Technical information:**

Wall rack for top shields

Any top shield used in conjunction with the Kenex range of lower body radiation shields (type 312), easily drops into slots machined into this strong, plastic wall rack. The compact size enables the tops to be located within a small area on a wall.

### Weights & dimensions

Width: 600 mm Depth: 108 mm Height: 108 mm Weight: 1 kg

Wall fastenings are not included.