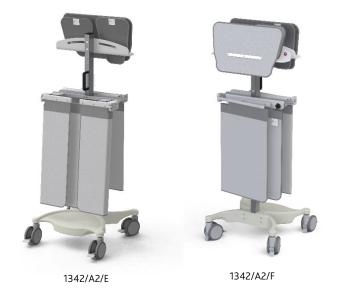

# Mobile racks for table shielding: 1342/A2

Effective mobile storage combinations for lower body table shields (type 312), removable top shields (type 312) and head end shields (type 313).

Please note, that shielding is not included and is shown here for display purposes only. Further information regarding these products is available via our website and downloadable data sheets.