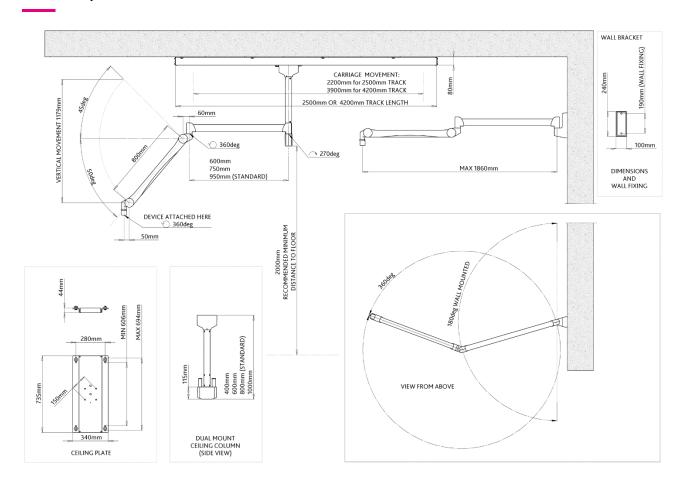

#### Ceiling track system

- > Consisting of:
  - 250 cm aluminium track\* and moveable carriage
  - 80 cm ceiling column\*
  - 2 x two-part suspension arm
  - 40 x 50 cm shield
  - LED 130F lamp
- > Optional extras:
  - Second track carriage for two additional suspended devices.
  - Cable management system so lamp cables can be contained and managed within a separately supplied flexible energy chain.

#### 350/45/LED130F-0031

Power supply in housing LED 130F lamp head: **2.4 kg** 40 cm x 50 cm lead glass shield: **12.5 kg** 2 x Suspension arm: **10.4 kg** (each) 80 cm dual mount ceiling column: **12.5 kg** 2.5 m ceiling track & carriage: **50 kg** 

#### Optional equipment:

Dual mount ceiling column: 40 cm (#300/COLUMN/40): **10 kg** 

60 cm (#300/COLUMN/60): **11.2 kg** 100 cm (#300/COLUMN/100): **14.7 kg** 

Ceiling track & carriage: 4.2 m (#3001/TC/420): **72 kg**Track cable management: 2.5 m (#3001/TC/250/EC): **1.3 kg**4.2 m (#3001/TC/420/EC): **1.7 kg** 

Additional track carriage: For use in 2.5 m or 4.2 m track (#3001/3.25): **4.6 kg** 