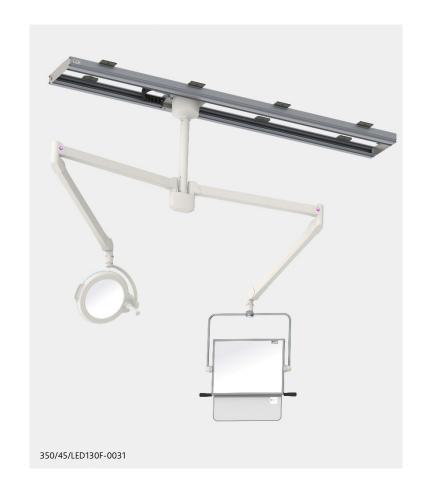

# 350 overhead suspended shield & LED 130F lamp

350/45/LED130F-0031 (250 cm ceiling track, 40 cm x 50 cm lead glass shield & LED 130F examination lamp)

#### Track mounted, moveable upper body protection

This 40 cm x 50 cm shield uses 2.2 mm equivalent lead glass (@150 kV) for effective protection of the eyes and thyroid. The robust yoke assembly provides stability and protection to the window. The shield is fitted with a 0.5 mm Pb equivalent flexible curtain which is suspended beneath to further reduce scatter radiation. The LED 130F lamp is a compact yet practical examination light with a light output of 70,000 lux.

### 350 x-ray shield, 40 cm x 50 cm

- > Protection for the eyes and thyroid.
- > Landscape, 40 cm x 50 cm transparent shield with 2.2 mm equivalent lead glass (@150 kV).
- Suspended, 0.5 mm Pb equivalent flexible curtain. 20 cm in depth.
- > Pivots on the central horizontal axis.

#### LED 130F examination lamp

- Light intensity at 1 metre: 70,000 Lux.
- Colour rendering index R<sub>a</sub> 96.
- Focusable light field size: 13 cm to 19 cm.
- Electronic light intensity control at lamp head: 50% to 100%.
- > Colour temperature: 4500 Kelvin.
- > Temperature increase at head area: 0.5°C.
- > Total power consumption: 16 W.
- > Light source: 19 LED's.
- > Life span of over 60,000 hours.
- > Diameter of lamp head: 33 cm.
- Detachable sterilizable handle included.

#### Ceiling track system

- > Consisting of:
  - 250 cm aluminium track\* and moveable carriage
  - 80 cm ceiling column\*
  - 2 x two-part suspension arm
  - 40 x 50 cm shield
  - LED 130F lamp
- > Optional extras:
  - Second track carriage for two additional suspended devices.
  - Cable management system so lamp cables can be contained and managed within a separately supplied flexible energy chain.