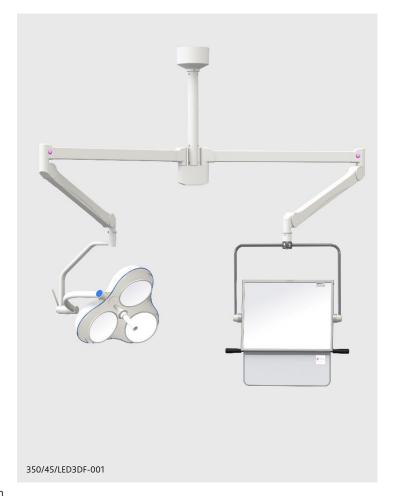

# 350 overhead suspended shield & LED 300DF SC lamp

**350/45/LED3DF-001** (ceiling mounted, 40 cm x 50 cm lead glass shield & LED 300DF SC surgical lamp)

#### Static mounted upper body protection

This 40 cm x 50 cm shield uses 2.2 mm equivalent lead glass (@150 kV) for effective protection of the eyes and thyroid. The robust yoke assembly provides stability and protection to the window. The shield is fitted with a 0.5 mm Pb equivalent flexible curtain which is suspended beneath to further reduce scatter radiation. The LED 300DF SC lamp is a single colour surgical light with a light output of 160,000 lux.

## 350 x-ray shield, 40 cm x 50 cm

- > Protection for the eyes and thyroid.
- > Landscape, 40 cm x 50 cm transparent shield with 2.2 mm equivalent lead glass (@150 kV).
- > Suspended, 0.5 mm Pb equivalent flexible curtain. 20 cm in depth.
- > Pivots on the central horizontal axis.

## LED 300DF SC single colour surgical lamp

- > Light intensity at 1 metre: 160,000 Lux.
- > Colour rendering index R<sub>a</sub> 96.
- > Light field size: 19 cm to 26 cm.
- > Electronic dimming.
- > Colour temperature: 4500 Kelvin.
- > Temperature increase at head area: 0.5°C.
- > Total power consumption: max 89W.
- > Light source: 36 LED's.
- > Life span of 60,000 hours.
- > Diameter of lamp head: 55 cm.
- > Detachable sterilizable handle included.

# Stationary system

- > Consisting of:
  - 80 cm ceiling column\*
  - 2 x two-part suspension arm
  - 40 x 50 cm shield
  - LED 300DF SC lamp
- > Optional installation aid #300/P/004 can be used to attach a column to Unistrut rails (or equivalent) in a suspended ceiling (see over).
- > Ceiling column can be statically mounted to the ceiling or attached to a moveable carriage in a ceiling track (see over).