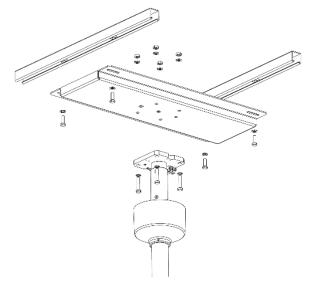

Additional track carriage: For use in 2.5 m or 4.2 m track (#3001/3.25): 4.6 kg

Ceiling mounting plate #300/P/004 (Shown with ceiling rails and ceiling column)