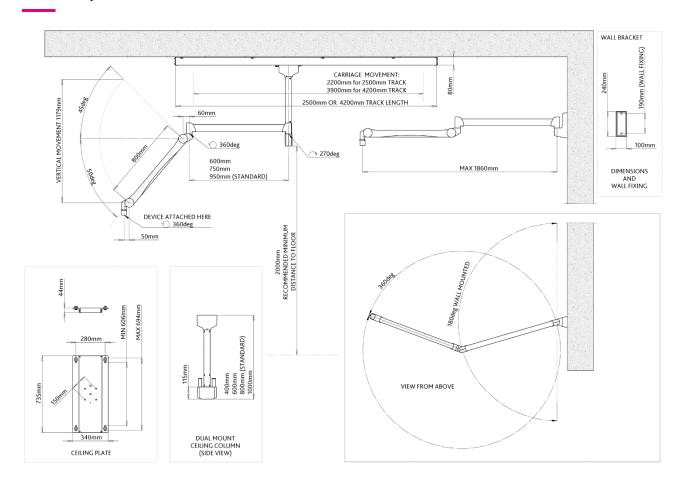

# Stationary system

- > Consisting of:
  - 80 cm ceiling column\*
  - 2 x two-part suspension arm
  - 40 x 50 cm shield
  - LED 300DF SC lamp
- > Optional installation aid #300/P/004 can be used to attach a column to Unistrut rails (or equivalent) in a suspended ceiling (see over).
- > Ceiling column can be statically mounted to the ceiling or attached to a moveable carriage in a ceiling track (see over).

 $<sup>^{</sup>st}$  See over - other lengths available.