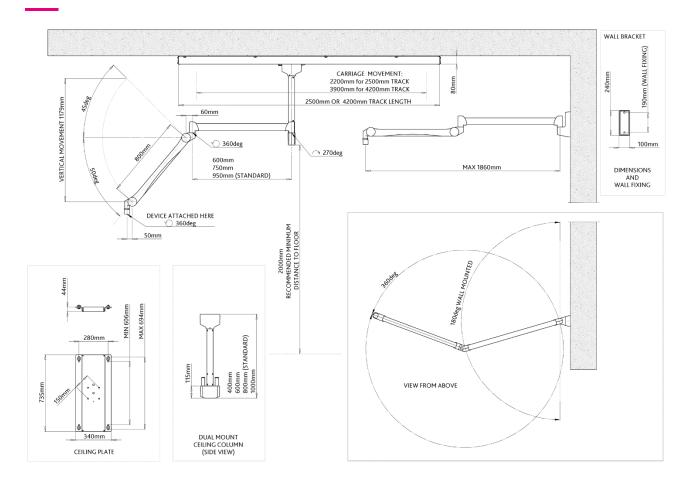

#### Ceiling track system

- > Consisting of:
  - 250 cm aluminium track\* and moveable carriage
  - 80 cm ceiling column\*
  - 2 x two-part suspension arm
  - 40 x 50 cm shield
  - LED 300DF SC lamp
- > Optional extras:
  - Second track carriage for two additional suspended devices.
  - Cable management system so lamp cables can be contained and managed within a separately supplied flexible energy chain.

<sup>\*</sup> See over - other lengths available.

#### 350/45/LED3DF-0031

Power supply in housing LED 300DF SC lamp head: 12 kg 40 cm x 50 cm lead glass shield: 12.5 kg 2 x Suspension arm: 10.4 kg (each) 80 cm dual mount ceiling column: 12.5 kg 2.5 m ceiling track & carriage: 50 kg

#### Optional equipment:

Additional track carriage:

Dual mount ceiling column: 40 cm (#300/COLUMN/40): 10 kg

60 cm (#300/COLUMN/60): **11.2** kg 100 cm (#300/COLUMN/100): **14.7** kg 4.2 m (#3001/TC/420): **72** kg

Ceiling track & carriage: 4.2 m (#3001/TC/420): **72 kg**Track cable management: 2.5 m (#3001/TC/250/EC): **1.3 kg** 

4.2 m (#3001/TC/420/EC): **1.7 kg** For use in 2.5 m or 4.2 m track (#3001/3.25): **4.6 kg** 