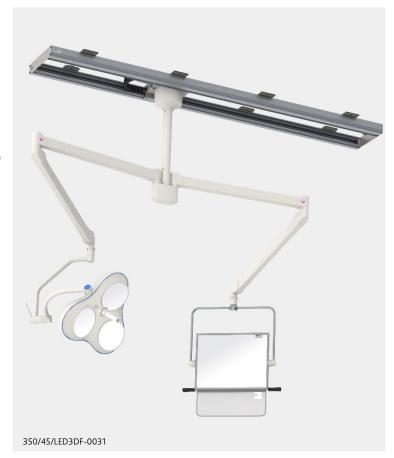

# 350 overhead suspended shield & LED 300DF SC lamp

**350/45/LED3DF-0031** (250 cm ceiling track, 40 cm x 50 cm lead glass shield & LED 300DF SC surgical lamp)

## Track mounted, moveable upper body protection

This 40 cm x 50 cm shield uses 2.2 mm equivalent lead glass (@150 kV) for effective protection of the eyes and thyroid. The robust yoke assembly provides stability and protection to the window. The shield is fitted with a 0.5 mm Pb equivalent flexible curtain which is suspended beneath to further reduce scatter radiation. The LED 300DF SC lamp is a single colour surgical light with a light output of 160,000 lux.

## 350 x-ray shield, 40 cm x 50 cm

- > Protection for the eyes and thyroid.
- > Landscape, 40 cm x 50 cm transparent shield with 2.2 mm equivalent lead glass (@150 kV).
- Suspended, 0.5 mm Pb equivalent flexible curtain. 20 cm in depth.
- > Pivots on the central horizontal axis.

## LED 300DF SC single colour surgical lamp

- > Light intensity at 1 metre: 160,000 Lux.
- > Colour rendering index R<sub>a</sub> 96.
- > Light field size: 19 cm to 26 cm.
- > Electronic dimming.
- > Colour temperature: 4500 Kelvin.
- > Temperature increase at head area: 0.5°C.
- > Total power consumption: max 89W.
- > Light source: 36 LED's.
- > Life span of 60,000 hours.
- > Diameter of lamp head: 55 cm.
- > Detachable sterilizable handle included.

#### Ceiling track system

- > Consisting of:
  - 250 cm aluminium track\* and moveable carriage
  - 80 cm ceiling column\*
  - 2 x two-part suspension arm
  - 40 x 50 cm shield
  - LED 300DF SC lamp
- > Optional extras:
  - Second track carriage for two additional suspended devices.
  - Cable management system so lamp cables can be contained and managed within a separately supplied flexible energy chain.