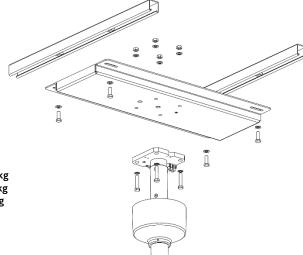

cal information**



### **Equipment weights & part numbers**

351/68-001

 $60 \times 80 \text{ cm}$  type 351 shield assembly: 12 kg

Suspension arm: 10.4 kg

80 cm dual mount ceiling column: 12.5 kg

Optional equipment:

Dual mount ceiling column: 40 cm (#300/COLUMN/40): **10 kg** 

60 cm (#300/COLUMN/60): **11.2 kg** 100 cm (#300/COLUMN/100): **14.7 kg** 

Installation aids: Ceiling mounting plate (#300/P/004): 14.8 kg

Ceiling anchorage mount (#300/P/012): **37 kg** Ceiling void installation (#300/P/014): **7.8 kg** 

Ceiling track & carriage: 2.5 m (#3001/TC/250): **50 kg**4.2 m (#3001/TC/420): **72 kg**Track cable management: 2.5 m (#3001/TC/250/EC): **1.3 kg**4.2 m (#3001/TC/420/EC): **1.7 kg** 

Additional track carriage: For use in 2.5 m or 4.2 m track (#3001/3.25): **4.6 kg** 



Ceiling plate #300/P/004 (Shown with ceiling rails and ceiling column)