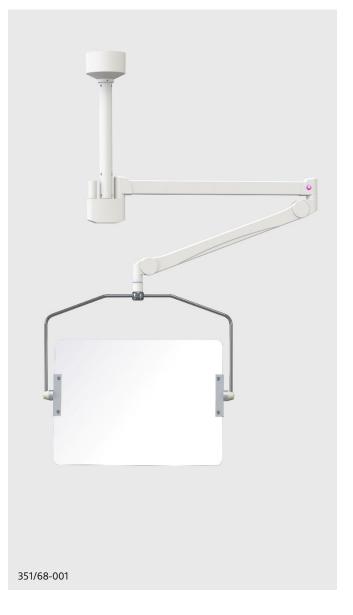

# Overhead suspended lead acrylic shield

351/68-001 (60 cm x 80 cm shield, two-part suspension arm & 80 cm ceiling column)

### Stationary system

- > Connects to a two-part suspension arm, supported by an 80 cm ceiling column (see over – other lengths are available).
- > Optional installation aid #300/P/004 can be used to attach a column to Unistrut rails (or equivalent) in a suspended ceiling (see over).
- > Ceiling Column can be statically mounted to the ceiling or attached to a moveable carriage in a ceiling track (see over).