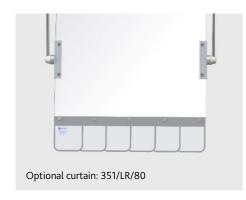

## Static mounted upper body protection

This 60 cm x 80 cm shield uses 0.5 mm equivalent lead acrylic (@150 kV) for effective protection to the upper body. The robust yoke assembly gives stability and protection to the window and provides effective positioning over the patient. An optional 0.5 mm Pb equivalent curtain can be added to further reduce scatter emanating from the patient.

### 351 shield, 60 cm x 80 cm

- > Landscape, 60 cm x 80 cm shield.
- > 0.5 mm equivalent lead acrylic (@150 kV).
- > Pivots on the central horizontal axis.
- > Optional 0.5 mm Pb equivalent flexible curtain, fitted across the 80 cm lower profile (351/LR/80). 13 cm in depth.