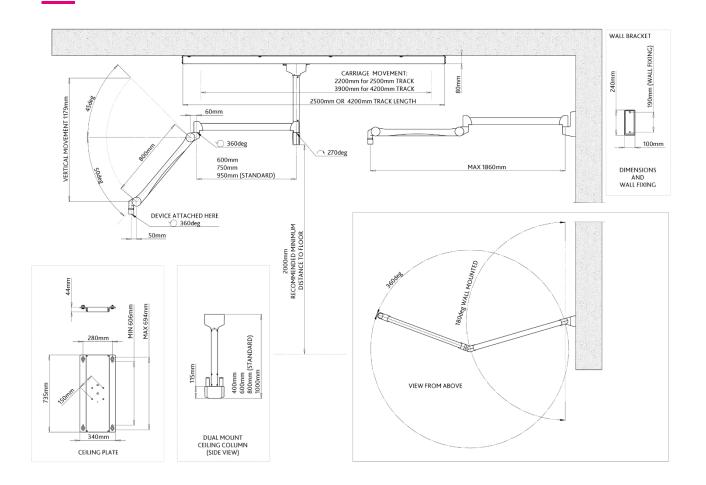

### Stationary system

- > Connects to a two-part suspension arm, supported by an 80 cm ceiling column (see over – other lengths are available).
- > Optional installation aid #300/P/004 can be used to attach a column to Unistrut rails (or equivalent) in a suspended ceiling (see over).
- > Ceiling Column can be statically mounted to the ceiling or attached to a moveable carriage in a ceiling track (see over).

### **Equipment weights & part numbers**

351/68-001

 $60 \times 80 \text{ cm}$  type 351 shield assembly: 12 kg

Suspension arm: 10.4 kg

80 cm dual mount ceiling column: 12.5 kg

Optional equipment:

Dual mount ceiling column: 40 cm (#300/COLUMN/40): **10 kg** 

60 cm (#300/COLUMN/60): **11.2 kg** 100 cm (#300/COLUMN/100): **14.7 kg** 

Installation aids: Ceiling mounting plate (#300/P/004): 14.8 kg

Ceiling anchorage mount (#300/P/012): **37 kg** Ceiling void installation (#300/P/014): **7.8 kg** 

Ceiling track & carriage: 2.5 m (#3001/TC/250): **50 kg**4.2 m (#3001/TC/420): **72 kg**Track cable management: 2.5 m (#3001/TC/250/EC): **1.3 kg**4.2 m (#3001/TC/420/EC): **1.7 kg** 

Additional track carriage: For use in 2.5 m or 4.2 m track (#3001/3.25): **4.6 kg** 