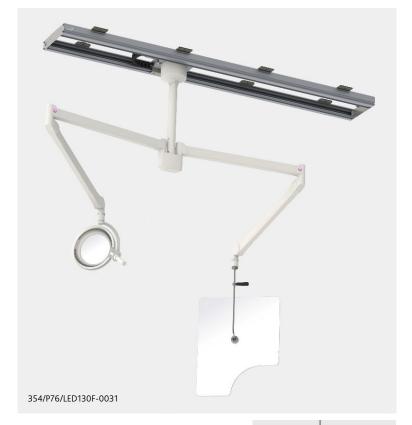

# 354 overhead suspended shield & LED 130F lamp

**354/P76/LED130F-0031** (250 cm ceiling track, 76 cm x 61 cm centre mounted lead acrylic shield with patient contour cut-out & LED 130F examination lamp)

## Track mounted, moveable upper body protection

This 76 cm x 61 cm shield uses 0.5 mm equivalent lead acrylic (@150 kV) for effective protection to the upper body. The central mount system allows 360 degrees of rotation ensuring the shields corner cut-out can be effectively positioned over a patient. An optional 0.5 mm Pb equivalent curtain can be added to further reduce scatter emanating from the patient. The LED 130F lamp is a compact yet practical examination light with a light output of 70,000 lux.

## Ceiling track system

- > Consisting of:
  - 250 cm aluminium track\* and moveable carriage
  - 80 cm ceiling column\*
  - 2 x two-part suspension arm
  - 76 x 61 cm shield with corner cut-out
  - LED 130F lamp
- > Optional extras:
  - Second track carriage for two additional suspended devices.
  - Cable management system so lamp cables can be contained and managed within a separately supplied flexible energy chain.