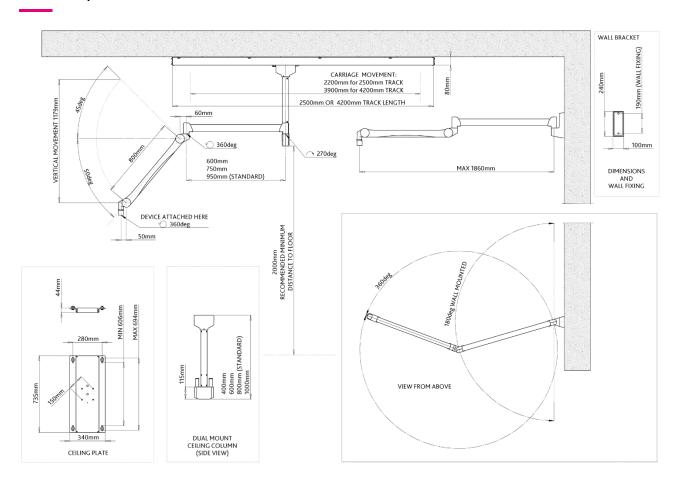

## Ceiling track system

- > Consisting of:
  - 250 cm aluminium track\* and moveable carriage
  - 80 cm ceiling column\*
  - 2 x two-part suspension arm
  - 76 x 61 cm shield with corner cut-out
  - LED 130F lamp
- > Optional extras:
  - Second track carriage for two additional suspended devices.
  - Cable management system so lamp cables can be contained and managed within a separately supplied flexible energy chain.

<sup>\*</sup> See over - other lengths available.

#### 354/P76/LED130F-0031

Power supply in housing
LED 130F lamp head: **2.4 kg**76 x 61 cm type 35 shield assembly with corner cut-out: **9.5 kg**2 x Suspension arm: **10.4 kg** (each)
80 cm dual mount ceiling column: **12.5 kg**2.5 m ceiling track & carriage: **50 kg** 

#### Optional equipment:

Dual mount ceiling column: 40 cm (#300/COLUMN/40): **10 kg** 

60 cm (#300/COLUMN/60): **11.2 kg** 100 cm (#300/COLUMN/100): **14.7 kg** 

Ceiling track & carriage: 4.2 m (#3001/TC/420): **72 kg**Track cable management: 2.5 m (#3001/TC/250/EC): **1.3 kg**4.2 m (#3001/TC/420/EC): **1.7 kg** 

Additional track carriage: For use in 2.5 m or 4.2 m track (#3001/3.25): **4.6 kg** 