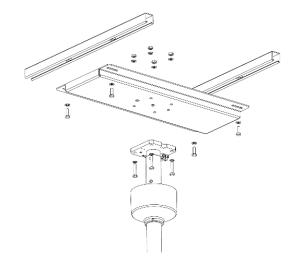

#### Stationary system

- > Consisting of:
  - 80 cm ceiling column\*
  - 2 x two-part suspension arm
  - 76 x 61 cm shield with corner cut-out
  - LED 300DF SC lamp
- > Optional installation aid #300/P/004 can be used to attach a column to Unistrut rails (or equivalent) in a suspended ceiling (see over).
- > Ceiling column can be statically mounted to the ceiling or attached to a moveable carriage in a ceiling track (see over).

<sup>\*</sup> See over - other lengths available.

# Optional equipment:

Dual mount ceiling column: 40 cm (#300/COLUMN/40): 10 kg

60 cm (#300/COLUMN/60): **11.2 kg** 100 cm (#300/COLUMN/100): **14.7 kg** 

Installation aids: Ceiling mounting plate (#300/P/004): 14.8 kg