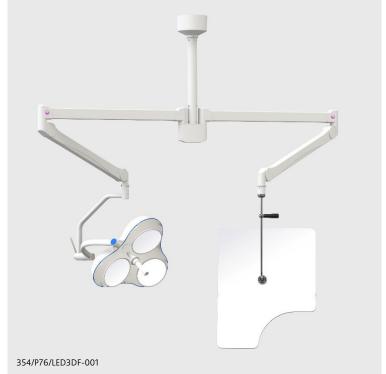

# 354 overhead suspended shield & LED 300DF SC lamp

**354/P76/LED3DF-001** (ceiling mounted, 76 cm x 61 cm centre mounted lead acrylic shield with patient contour cut-out & LED 300DF SC surgical lamp)

## Static mounted upper body protection

This 76 cm x 61 cm shield uses 0.5 mm equivalent lead acrylic (@150 kV) for effective protection to the upper body. The central mount system allows 360 degrees of rotation ensuring the shields corner cut-out can be effectively positioned over a patient. An optional 0.5 mm Pb equivalent curtain can be added to further reduce scatter emanating from the patient. The LED 300DF SC lamp is a single colour surgical light with a light output of 160,000 lux.

#### Stationary system

- > Consisting of:
  - 80 cm ceiling column\*
  - 2 x two-part suspension arm
  - 76 x 61 cm shield with corner cut-out
  - LED 300DF SC lamp
- > Optional installation aid #300/P/004 can be used to attach a column to Unistrut rails (or equivalent) in a suspended ceiling (see over).
- > Ceiling column can be statically mounted to the ceiling or attached to a moveable carriage in a ceiling track (see over).