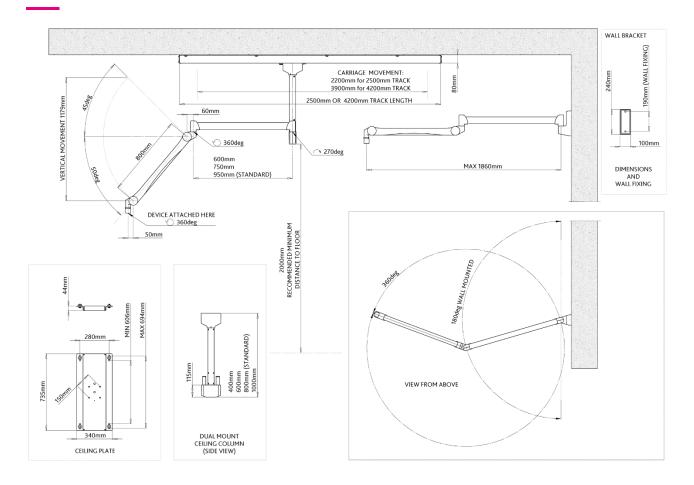

#### Stationary system

- > Consisting of:
  - 80 cm ceiling column\*
  - 2 x two-part suspension arm
  - 76 x 61 cm shield with corner cut-out
  - LED 300DF SC lamp
- > Optional installation aid #300/P/004 can be used to attach a column to Unistrut rails (or equivalent) in a suspended ceiling (see over).
- > Ceiling column can be statically mounted to the ceiling or attached to a moveable carriage in a ceiling track (see over).

<sup>\*</sup> See over - other lengths available.