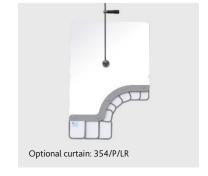

# 354 x-ray shield, 76 cm x 61 cm with corner cut-out

- > 0.5 mm equivalent lead acrylic (@150 kV).
- > Central mount system allows 360 degrees of rotation.
- > Optional: 0.5 mm Pb equivalent flexible curtain fitted across the 61 cm lower profile (354/P/LR).