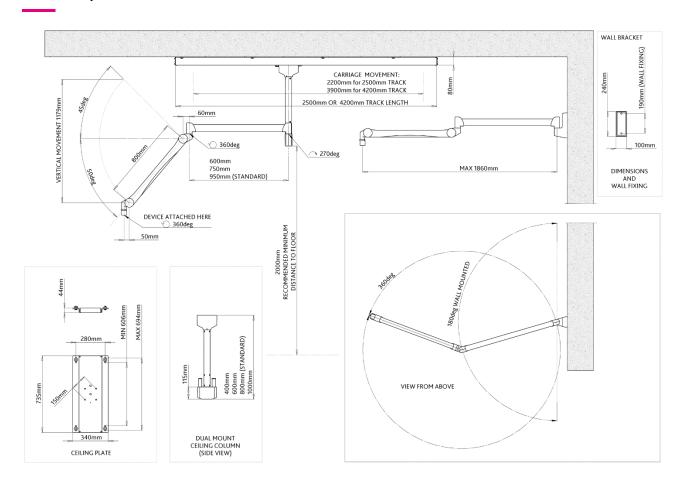

#### Ceiling track system

- > Consisting of:
  - 250 cm aluminium track\* and moveable carriage
  - 80 cm ceiling column\*
  - 2 x two-part suspension arm
  - 76 x 61 cm shield with corner cut-out
  - LED 300DF SC lamp
- > Optional extras:
  - Second track carriage for two additional suspended devices.
  - Cable management system so lamp cables can be contained and managed within a separately supplied flexible energy chain.

<sup>\*</sup> See over - other lengths available.