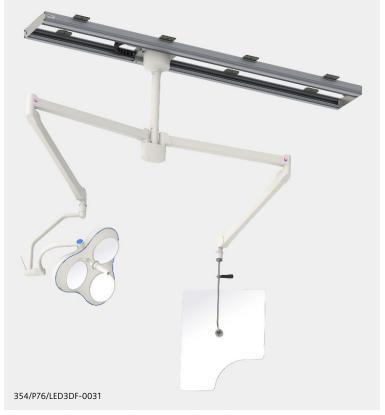

# 354 overhead suspended shield & LED 300DF SC lamp

**354/P76/LED3DF-0031** (250 cm ceiling track, 76 cm x 61 cm centre mounted lead acrylic shield with patient contour cut-out & LED 300DF SC surgical lamp)

## Track mounted, moveable upper body protection

This 76 cm x 61 cm shield uses 0.5 mm equivalent lead acrylic (@150 kV) for effective protection to the upper body. The central mount system allows 360 degrees of rotation ensuring the shields corner cut-out can be effectively positioned over a patient. An optional 0.5 mm Pb equivalent curtain can be added to further reduce scatter emanating from the patient. The LED 300DF SC lamp is a single colour surgical light with a light output of 160,000 lux.

#### Ceiling track system

- > Consisting of:
  - 250 cm aluminium track\* and moveable carriage
  - 80 cm ceiling column\*
  - 2 x two-part suspension arm
  - 76 x 61 cm shield with corner cut-out
  - LED 300DF SC lamp
- > Optional extras:
  - Second track carriage for two additional suspended devices.
  - Cable management system so lamp cables can be contained and managed within a separately supplied flexible energy chain.