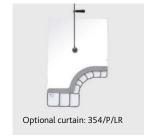

# 354 x-ray shield, 76 cm x 61 cm with corner cut-out

- > 0.5 mm equivalent lead acrylic (@150 kV).
- > Central mount system allows 360 degrees of rotation.
- > Optional: 0.5 mm Pb equivalent flexible curtain fitted across the 61 cm lower profile (354/P/LR).