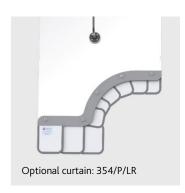

# Overhead suspended lead acrylic shield

**354/P/76-007** (76 cm x 61 cm centre mounted shield with patient contour corner cut-out)

# Static mounted upper body protection

This 76 cm x 61 cm shield uses 0.5 mm equivalent lead acrylic (@150 kV) for effective protection to the upper body. The central mount system allows 360 degrees of rotation ensuring the shields corner cut-out can be effectively positioned over a patient. An optional 0.5 mm Pb equivalent curtain can be added to further reduce scatter emanating from the patient.

The shield arrives unassembled allowing the installer to configure the corner cut-out on the left, or the right.

## 354 shield, 76 cm x 61 cm

- > 76 cm x 61 cm shield with patient contour corner cut-out.
- > For attachment to a suspension arm.
- > 0.5 mm equivalent lead acrylic (@150 kV).
- > Central mount system allowing 360 degrees of rotation.
- > During assembly the corner cut-out can be configured on the left, or the right.
- > Optional 0.5 mm Pb equivalent flexible curtain, fitted across the 61 cm lower profile (354/P/LR).