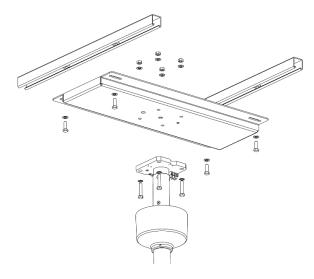

Ceiling plate #300/P/004

(Shown with ceiling rails and ceiling column)

Ceiling mounting plate (#300/P/004): 14.8 kg Installation aids:

Ceiling anchorage mount (#300/P/012): 37 kg

Ceiling void installation (#300/P/014): 7.8 kg

2.5 m (#3001/TC/250): **50 kg** Ceiling track & carriage: