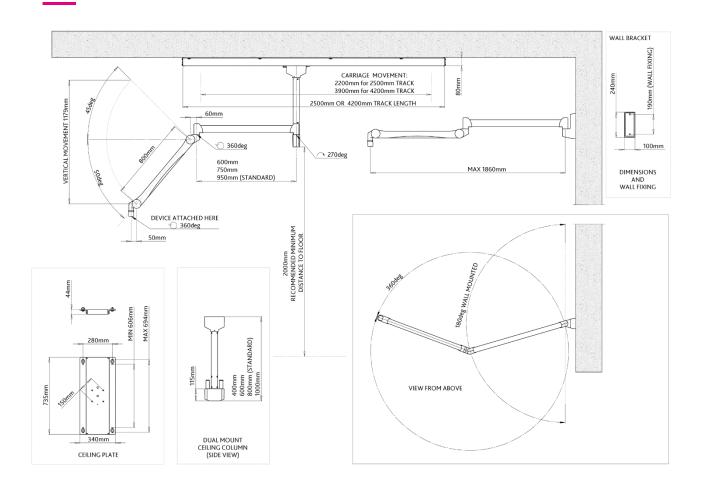

## Optional equipment:

Two-part arm (#300/ARM/45-2): 10.4 kg Suspension arm: 40 cm (#300/COLUMN/40): 10 kg Dual mount ceiling column:

60 cm (#300/COLUMN/60): 11.2 kg

80 cm (#300/COLUMN-2): **12.5 kg** 100 cm (#300/COLUMN/100): 14.7 kg

Ceiling mounting plate (#300/P/004): 14.8 kg Installation aids:

Ceiling anchorage mount (#300/P/012): 37 kg

Ceiling void installation (#300/P/014): 7.8 kg

2.5 m (#3001/TC/250): **50 kg** Ceiling track & carriage:

4.2 m (#3001/TC/420): **72 kg** 

2.5 m (#3001/TC/250/EC): **1.3 kg** Track cable management:

4.2 m (#3001/TC/420/EC): **1.7 kg**For use in 2.5 m or 4.2 m track (#3001/3.25): **4.6 kg** Additional track carriage: