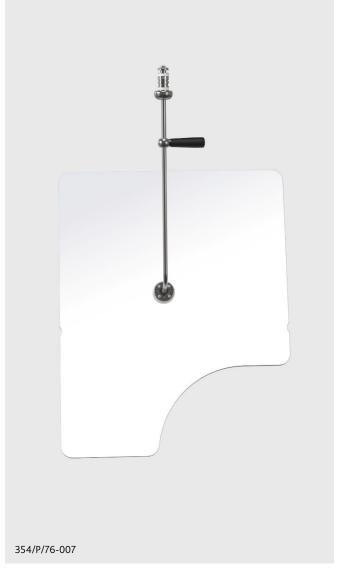

# Overhead suspended lead acrylic shield

**354/P/76-007** (76 cm x 61 cm centre mounted shield with patient contour corner cut-out)

# Static mounted upper body protection

This 76 cm x 61 cm shield uses 0.5 mm equivalent lead acrylic (@150 kV) for effective protection to the upper body. The central mount system allows 360 degrees of rotation ensuring the shields corner cut-out can be effectively positioned over a patient. An optional 0.5 mm Pb equivalent curtain can be added to further reduce scatter emanating from the patient.

## 354 shield, 76 cm x 61 cm

- > 76 cm x 61 cm shield with patient contour corner cut-out.
- > For attachment to a suspension arm.
- > 0.5 mm equivalent lead acrylic (@150 kV).
- > Central mount system allowing 360 degrees of rotation.
- > During assembly the corner cut-out can be configured on the left, or the right.
- > Optional 0.5 mm Pb equivalent flexible curtain, fitted across the 61 cm lower profile (354/P/LR).

#### 354/P/76-007

76 x 61 cm type 354 shield assembly with corner cut-out: 9.5 kg