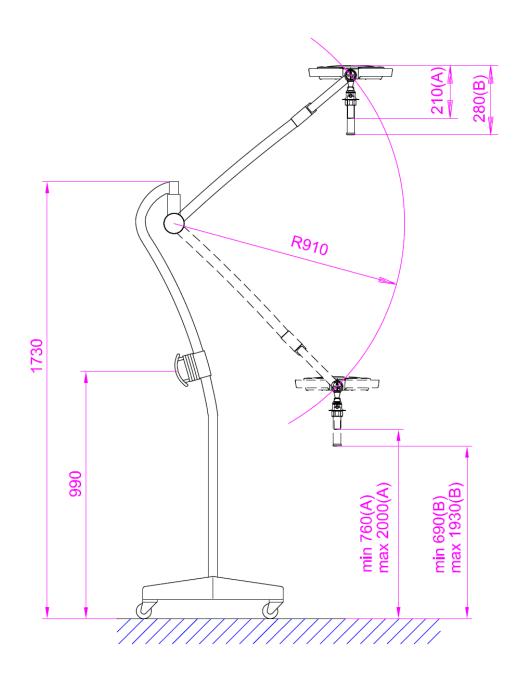

## Mobile LED 130F examination lamp

130/430/1300 (LED 130F lamp with power supply, suspension arm and 4 leg mobile base)