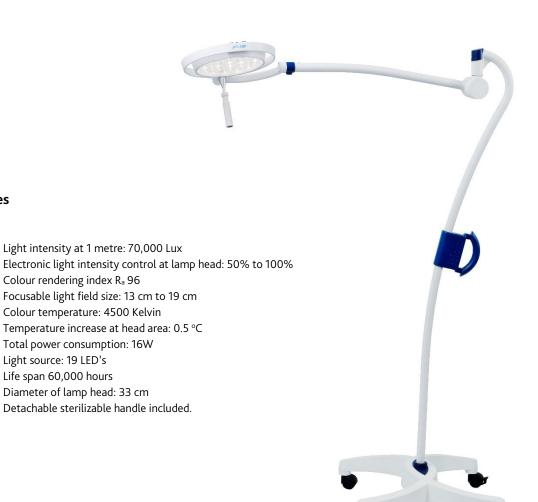

## Focusable LED examination lamp

Colour rendering index R<sub>a</sub> 96

Light source: 19 LED's Life span 60,000 hours Diameter of lamp head: 33 cm

The LED 130F is a small examination lamp with the advantage of variable focusing. The 70,000 Lux light intensity provides colour rendering index  $R_a$  96. The multiple facetted lenses provide a homogenous light field which can be easily focused by turning the sterilisable handle.

Both power and light intensity are controlled from the lamp head. The LED technology used, ensures greatly reduced operating temperatures compared with traditional halogen bulbs, meaning temperature rise at the operator's head area is almost undetectable.