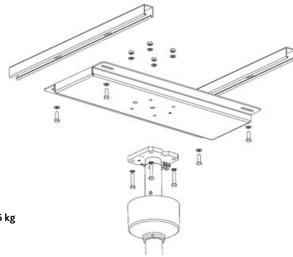

Track cable management: 2.5 m (#3001/TC/250/EC) **1.3 kg** 4.2 m (#3001/TC/420/EC) **1.7 kg** 

Additional track carriage: For use in 2.5 m or 4.2 m track (#3001/3.25): **4.6 kg**Installation aids: Ceiling mounting plate (#300/P/004) **14.8 kg** 

Ceiling anchorage mount (#300/P/012) **37 kg** Ceiling void installation (#300/P/014) **7.8 kg** 

Ceiling plate #300/P/004 (Shown with ceiling rails and ceiling column)