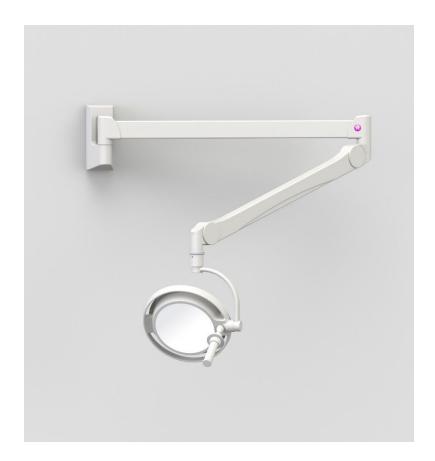

Model 300/WL-LED130F is supplied with a two part suspension arm allowing versatile movement. A wall bracket is supplied for mounting the suspension arm.

## 300/WL-LED130F

Power supply in housing LED 130F lamp head: **2.4 kg** Suspension arm: **10.4 kg** Wall mounting bracket: **2 kg** 