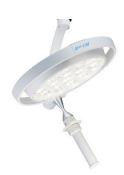

# Focusable LED examination lamp

The LED 130F is a small examination lamp with the advantage of variable focusing. The 70,000 Lux light intensity provides colour rendering index  $R_a$  96. The multiple facetted lenses provide a homogenous light field which can be easily focused by turning the sterilisable handle.

## Lamp features

- > Light intensity at 1 metre: 70,000 Lux
- > Electronic light intensity control at lamp head: 50% to 100%
- > Colour rendering index R<sub>a</sub> 96
- > Focusable light field size: 13 cm to 19 cm
- > Colour temperature: 4500 Kelvin
- > Temperature increase at head area: 0.5 °C
- > Total power consumption: 16W
- > Light source: 19 LED's
- > Life span 60,000 hours
- > Diameter of lamp head: 33 cm
- > Detachable sterilizable handle included