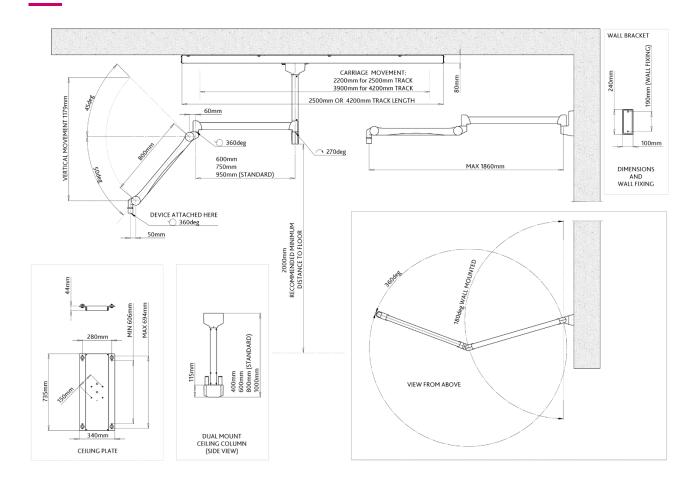

Model 300/WL-LED130F is supplied with a two part suspension arm allowing versatile movement. A wall bracket is supplied for mounting the suspension arm.

# **Technical specifications**

## 300/WL-LED130F

Power supply in housing LED 130F lamp head: **2.4 kg** Suspension arm: **10.4 kg** Wall mounting bracket: **2 kg** 

#### Optional equipment:

Dual mount ceiling column: 40 cm (#300/COLUMN/40): 10 kg

60 cm (#300/COLUMN/60): **11.2 kg** 80 cm (#300/COLUMN-2): **12.5 kg** 100 cm (#300/COLUMN/100): **14.7 kg** 

Ceiling track & carriage: 2.5 m (#3001/TC/250): **50 kg** 4.2 m (#3001/TC/420): **72 kg** 

Track cable management: 2.5 m (#3001/TC/250/EC) **1.3 kg** 4.2 m (#3001/TC/420/EC) **1.7 kg** 

Additional track carriage: For use in 2.5 m or 4.2 m track (#3001/3.25): **4.6 kg**Installation aids: Ceiling mounting plate (#300/P/004) **14.8 kg** 