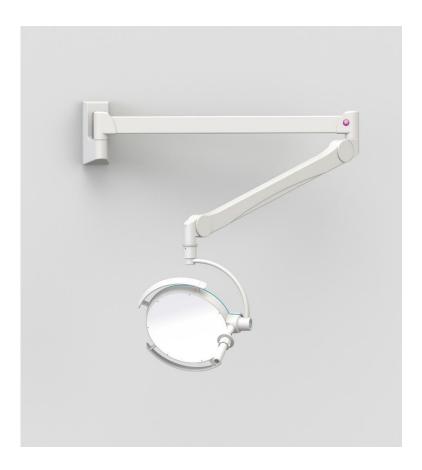

Model 300/WL-LED150FP is supplied with a two-part suspension arm allowing versatile movement. A wall bracket is supplied for mounting the suspension arm.

# 300/WL-LED150FP

Power supply in housing LED 150FP lamp head: **3.5 kg** Suspension arm: **10.4 kg** Wall mounting bracket: **2 kg** 