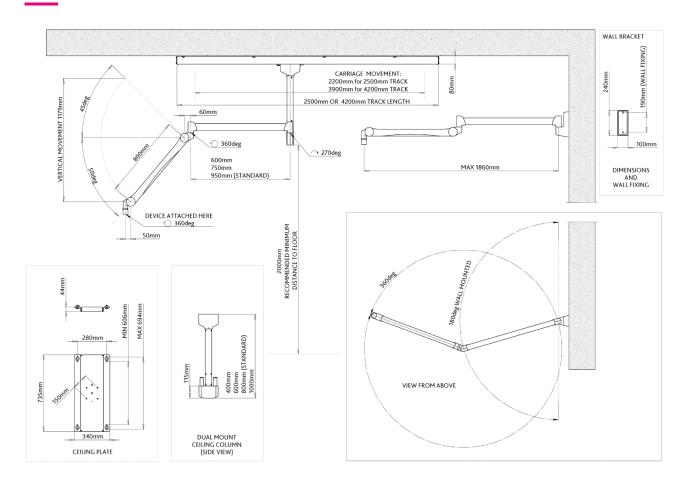

# **Technical specifications**

Model 300/WL-LED150FP is supplied with a two-part suspension arm allowing versatile movement. A wall bracket is supplied for mounting the suspension arm.