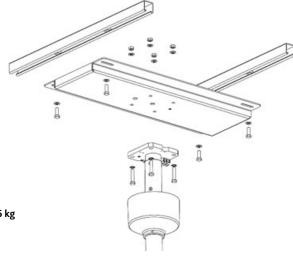

Ceiling anchorage mount (#300/P/012) **37 kg**Ceiling void installation (#300/P/014) **7.8 kg** 

Ceiling plate #300/P/004 (Shown with ceiling rails and ceiling column)