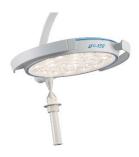

# **LED 150FP operating Lamp**

**300/WL-LED150FP** (LED 150FP lamp with power supply, suspension arm and wall bracket)

# Focusable LED examination lamp

The LED 150FP is a small operating lamp with the advantage of variable focusing. The 130,000 Lux light intensity provides colour rendering indexes  $R_a$  97 and  $R_9$  97 (red). This enables a surgeon to clearly determine the smallest nuances in wound tissue colour and helps reduce eye fatigue. The LED technology used, ensures greatly reduced operating temperatures compared with traditional halogen bulbs, meaning temperature rise at the operator's head area is almost undetectable.

### Lamp features

- > Light intensity at 1 metre: 130,000 Lux
- > Colour rendering index R<sub>a</sub> 97
- > Colour rendering index R<sub>9</sub> 97
- > Focusable light field size: 16 cm to 23 cm
- > Colour temperature: 4500 Kelvin
- > Temperature increase at head area: 0.5 °C
- > Total power consumption: 24W
- > Light source: 26 LED's
- > Electronic light intensity control at lamp head: 50% to 100%
- > Life span 60,000 hours
- > Diameter of lamp head: 40 cm
- > Detachable sterilizable handle included