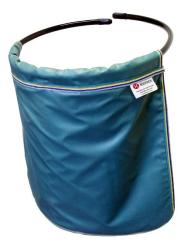

## X-ray protective clothing

921 & 921-V LytaType demi apron

Model 921

## 921 Features

> Lower body aprons fitted with a soft vinyl covered spring waistband.

| Lead equivalent (Pb)* | Size        | Length | Width | Product code |
|-----------------------|-------------|--------|-------|--------------|
| 0.5 mm                | Toddler     | 25 cm  | 25 cm | 921/05/01    |
|                       | Child       | 30 cm  | 30 cm | 921/05/02    |
|                       | Adult       | 37 cm  | 40 cm | 921/05/03    |
|                       | Large adult | 45 cm  | 50 cm | 921/05/04    |

## 921-V Features

> Lower body aprons fitted with a VELCRO® fastening belt.

| Lead equivalent (Pb)* | Size        | Length | Width | Product code |
|-----------------------|-------------|--------|-------|--------------|
| 0.5 mm                | Toddler     | 25 cm  | 25 cm | 921-V/05/01  |
|                       | Child       | 30 cm  | 30 cm | 921-V/05/02  |
|                       | Adult       | 37 cm  | 40 cm | 921-V/05/03  |
|                       | Large adult | 45 cm  | 50 cm | 921-V/05/04  |