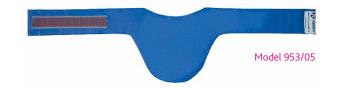

## Thyroid collar - 953/05

One-piece design without edge binding.

- > Very soft and flexible.
- > Lead equivalent (Pb)\* 0.5 mm.
- > VELCRO® closure for any neck size.

\*Pb: Lead vinyl in accordance with BS EN 61331-1 in the 50 to 150 kV range of x-ray tube voltages.