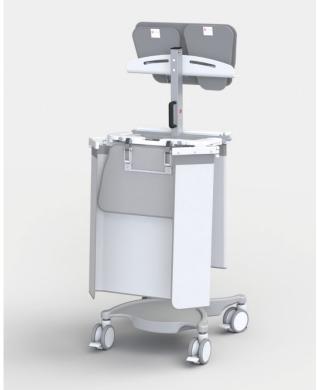

# Mobile rack

1342/A3/E-001

Mobile rack for lower body table shield (type 312), removable top shields, & head end shield (type 313/A3-001)

A mobile rack that is ideal for use in departments where space for wall storage racks is restricted or unsuitable. It occupies a small floor area when shields are parked and folded and has large lockable castors which include front guards to push aside any floor cables. Its heavy, easy rolling base safeguards against toppling even when fully loaded.

#### 1342/A3/E-001

Mobile rack for the convenient storage of:

- > 1 x Kenex head end shield (type 313/A3-001)
- > 1 x Kenex lower body table shield (type 312)
- > 1 x set of three top shields (type 312, standard or reduced height)