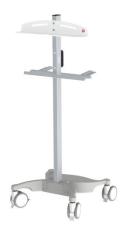

# Mobile rack

1342/A3/E-001

Mobile rack for lower body table shield (type 312), removable top shields, & head end shield (type 313/A3-001)

A mobile rack that is ideal for use in departments where space for wall storage racks is restricted or unsuitable. It occupies a small floor area when shields are parked and folded and has large lockable castors which include front guards to push aside any floor cables. Its heavy, easy rolling base safeguards against toppling even when fully loaded.

#### 1342/A3/E-001

Mobile rack for the convenient storage of:

- > 1 x Kenex head end shield (type 313/A3-001)
- > 1 x Kenex lower body table shield (type 312)
- > 1 x set of three top shields (type 312, standard or reduced height)