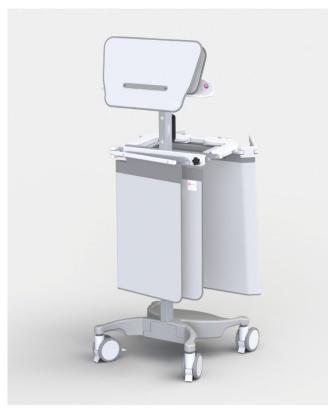

# Mobile rack

1342/A3/E-001

Mobile rack for lower body table shield (type 312), removable top shields, & head end shield (type 313/A3-001)

A mobile rack that is ideal for use in departments where space for wall storage racks is restricted or unsuitable. It occupies a small floor area when shields are parked and folded and has large lockable castors which include front guards to push aside any floor cables. Its heavy, easy rolling base safeguards against toppling even when fully loaded.

#### 1342/A3/E-001

Mobile rack for the convenient storage of:

- > 1 x Kenex head end shield (type 313/A3-001)
- > 1 x Kenex lower body table shield (type 312)
- > 1 x set of three top shields (type 312, standard or reduced height)