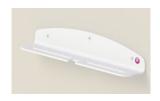

# Wall rack for lower body radiation shield: 312/W-LB

Effective storage for any size lower body radiation shield (type 312).