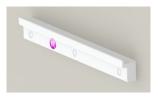

#### Wall rack for top shields: 312/W-TOP Effective storage for removable top shields (type 312, standard or reduced height).

Please note, that shielding is not included and is shown here for display purposes only. Further information regarding these products is available via our website and downloadable data sheets.