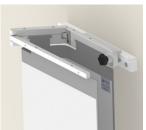

# Mobile rack

1342/A3/E-001

Mobile rack for lower body table shield (type 312), removable top shields, & head end shield (type 313/A3-001)

A mobile rack that is ideal for use in departments where space for wall storage racks is restricted or unsuitable. It occupies a small floor area when shields are parked and folded and has large lockable castors which include front guards to push aside any floor cables. Its heavy, easy rolling base safeguards against toppling even when fully loaded.

#### 1342/A3/E-001

Mobile rack for the convenient storage of:

- > 1 x Kenex head end shield (type 313/A3-001)
- > 1 x Kenex lower body table shield (type 312)
- > 1 x set of three top shields (type 312, standard or reduced height)