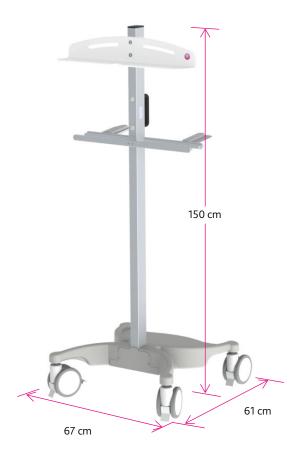

### Weights, dimensions & ordering information

Weights and dimensions are subject to manufacturing tolerance

**1342/A3/E-001** Weight: 46 kg